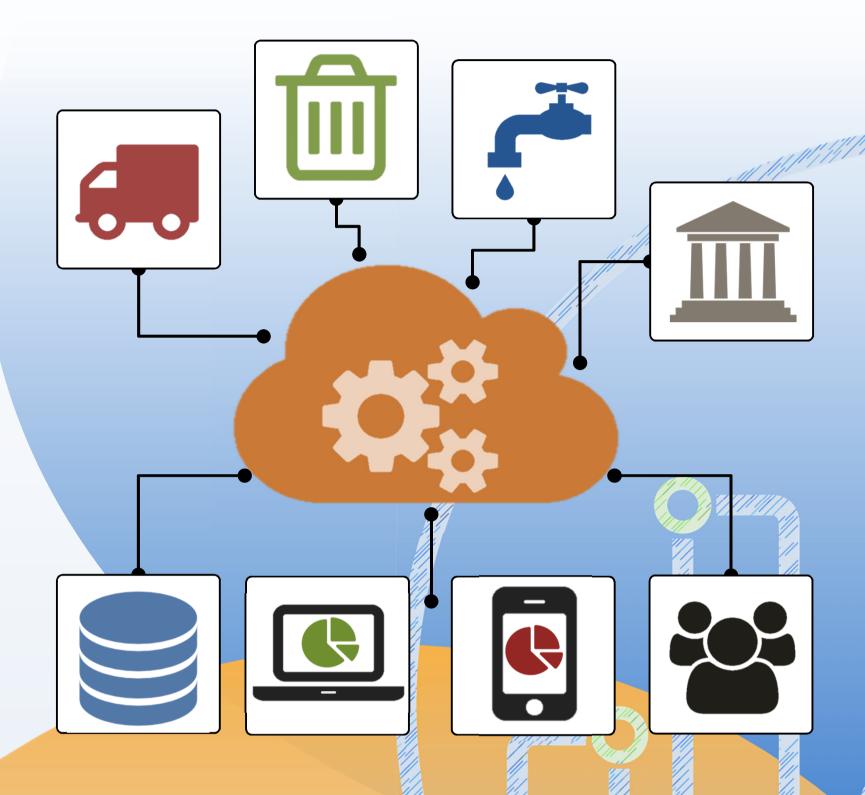

ALMANAC enables seamless interconnection among devices, subsystems, existing urban services and external service providers enabling the creation of innovative Smart City applications

ALMANAC includes the creation of business models based on public-private partnerships, combining business needs with governance requirements as well as active citizen engagement.

Real-time or near real-time data from heterogeneous sensors and actuators is collected, aggregated, and analysed by the ALMANAC Smart City Platform.

Waste management and water supply applications have been selected for proof-of-concept implementation and evaluation in ALMANAC.

The ALMANAC project aims to develop a **service delivery platform** that integrates **Smart City** Information System for **green and sustainable** Smart City applications.